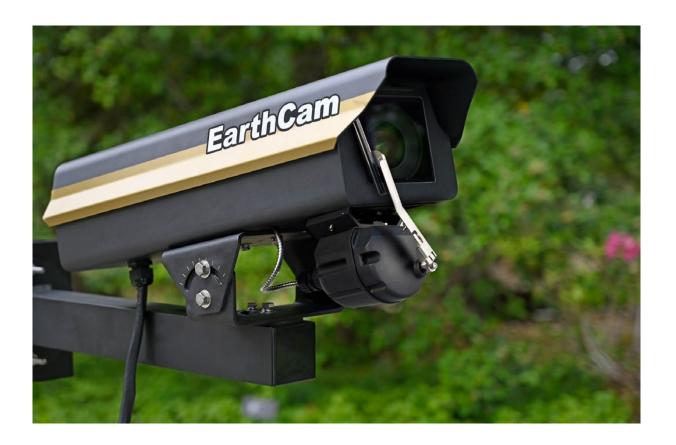

## **EarthCam Full-Frame Time-Lapse Webcams**

Theft Prevention August 27, 2021

EarthCam's full-frame time-lapse webcams feature a 154 percent increase in resolution over previous versions, utilizing Sony's Alpha cameras as key image creation components.

The new cameras added to the time-lapse line include the ultra-wide angle 61 MegapixelCam, and the 61 MegapixelCam Robotic, which adds a precision 360-degree pan/tilt base. Both cameras provide live video streaming for real-time progress monitoring and have exceptional resolution to provide a new level of detail for cost-effective time-lapse marketing. Other unique advantages of generating twice as much visual data are realized in the science of artificial intelligence. Higher resolution increases the accuracy of analytics, offering clear benefits in driving productivity and providing a safer, more secure job site, EarthCam says.