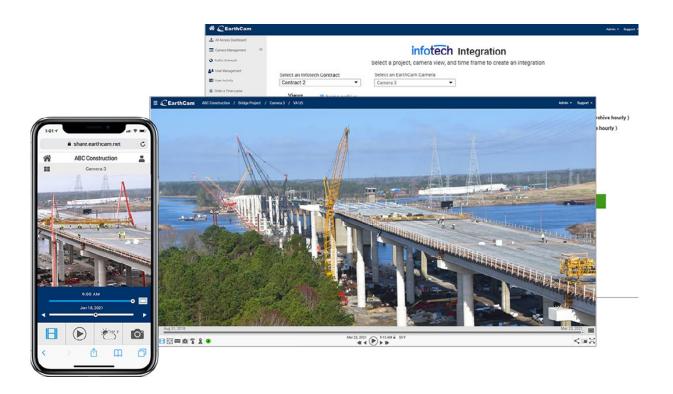

## EarthCam Integration With Infotech Doc Express

Construction Technology & Software August 25, 2021

EarthCam has integrated with Infotech's Doc Express service to create a visual timeline from the project site, inserting data directly into daily workflow and enhancing the audit trail.

By using an EarthCam camera on a job site with Infotech's services, Infotech users are now able to view digital job site activity remotely in real-time to make informed decisions and have a visual historic record of progress. Images can automatically be pushed to specific contracts in Doc Express such as compliance reports. The frequency of image uploads can be set according to job site activity levels and can include metadata such as weather, project title, and date/time stamp.